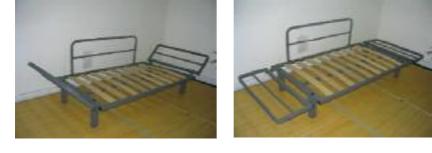

## Metro Convertible Futon Frame

Dimension: 78-1/4"L x 32"W x 28"H

\* 6 position Convertible wings can transform Metro into a bed, lounger, or sofa.

\* Cushion and back support are available in 5 stylish and durable color fabrics