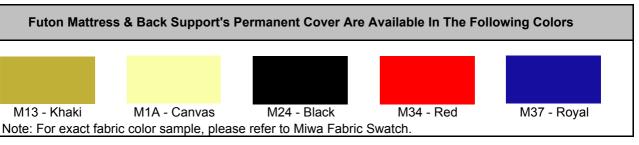

## Metro Convertible Futon Frame

Dimension: 78-1/4"L x 32"W x 28"H

\* 6 position Convertible wings can transform Metro into a bed, lounger, or sofa.

\* Cushion and back support are available in 5 stylish and durable color fabrics