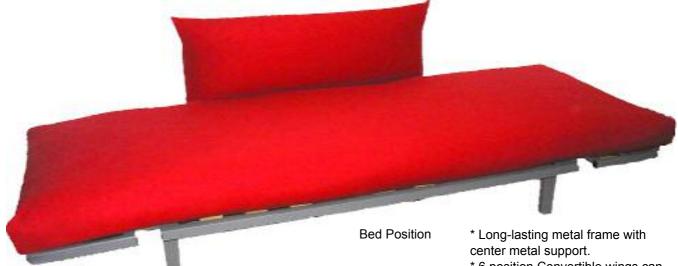

## Metro Convertible Futon Frame

Dimension: 78-1/4"L x 32"W x 28"H

\* 6 position Convertible wings can transform Metro into a bed, lounger, or sofa.

\* Cushion and back support are available in 5 stylish and durable color fabrics