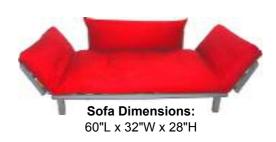

Lounger Position: 78-1/4"L x 32"W x 28"H

|                                              | Mattress Cover<br>30" x 80" | Back Cover<br>16" x 36" |
|----------------------------------------------|-----------------------------|-------------------------|
| <b>Futon Mattress</b><br>4" Cotton w/1" Foam | # 620000                    | # 620001                |
| Solid Futon Cover<br>(Optional)              | # 632110                    | # 632111                |
| Passion Suede Cover<br>(Optional)            | # 672110                    | # 672111                |