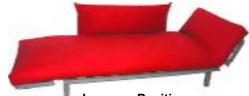

## Metro Convertible Futon Frame

Dimension: 78-1/4"L x 32"W x 28"H

\* 6 position Convertible wings can transform Metro into a bed, lounger, or sofa.

\* Cushion and back support are available in 5 stylish and durable color fabrics

Lounger Position: 78-1/4"L x 32"W x 28"H

|                                              | Mattress Cover<br>30" x 80" | Back Cover<br>16" x 36" |
|----------------------------------------------|-----------------------------|-------------------------|
| <b>Futon Mattress</b><br>4" Cotton w/1" Foam | # 620000                    | # 620001                |
| Solid Futon Cover<br>(Optional)              | # 632110                    | # 632111                |
| Passion Suede Cover<br>(Optional)            | # 672110                    | # 672111                |